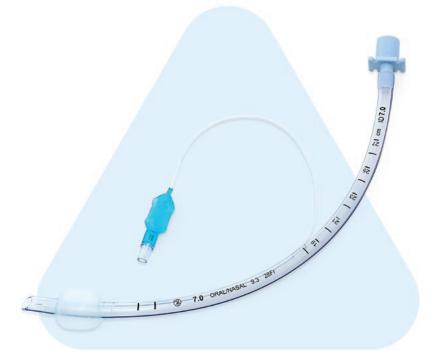

## Endotracheal Tubes (Cuffed)

Our Endotracheal Tube has a high volume low pressure cuff. A beveled tip and one-piece design allows for easier insertion through the vocal chords and clear guide markers support an effective positioning. In instances where the tip edge opening makes contact with the tracheal wall and occludes the tube, the Murphy Eye design provides an alternative gas passage.

- (>) Large range of sizes
- Murphy Eye design provides an alternate gas passage
- Radio opaque line for X-ray visualisation
- ⊘ Non-toxic PVC design
- > High volume cuff ensures positive pressure wall seal
- Clear guide markings for easy positioning
- ⊘ Oral/nasal